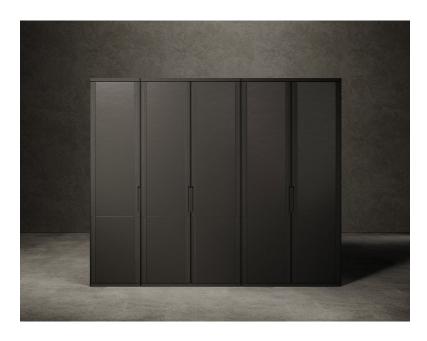

## **Vittorio**

Vittorio deluxe modern designer wardrobe in black ash wood, with open pore sanding and rough leather doors and is a modular piece of furniture. Wardrobe LED lighting is optional. The wardrobe is available in two size versions. A wide selection of fabrics and leathers are available to choose from (samples available upon request). Vittorio collection is also available in wardrobe, sideboard, dining table, coffee table and side table versions. Made in Italy.

**Type** Bedroom, Furniture, Wardrobes

**Dimensions** 

W23.62in x H98.43in x D25.59in W60cm x H250cm x D65cm

W47.24in x H98.43in x D25.59in W120cm x H250cm x D65cm

**Materials** Wood