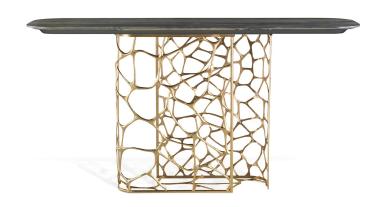

## **Sioraf**

Sioraf luxury Italian designer console with metal base shown in gold finishing and top in marble colored in Bamboo. Metal base available in gold or dark bronze finishing. Marble top options: Black Marquinia, Black and Gold, Emperador Dark, Travertino Navona, Bianco Carrara, Bamboo, Statuario Venato and Silk Georgette Blue. Onyx top options: Verde Giada Onyx, White Onyx, Grey Onyx, and Emerald Onyx. This luxury modern furniture collection features a chic and adaptive style to any living space. Also available in coffee table, central table, round dining table, pouf, chandelier, table lamp, floor lamp and decorative items versions. Made in Italy.

Type

Consoles, Furniture, Living Room, Tables

**Dimensions** 

W66.93in x H33.46in x D17.32in W170cm x H85cm x D44cm

**Materials** 

Metal